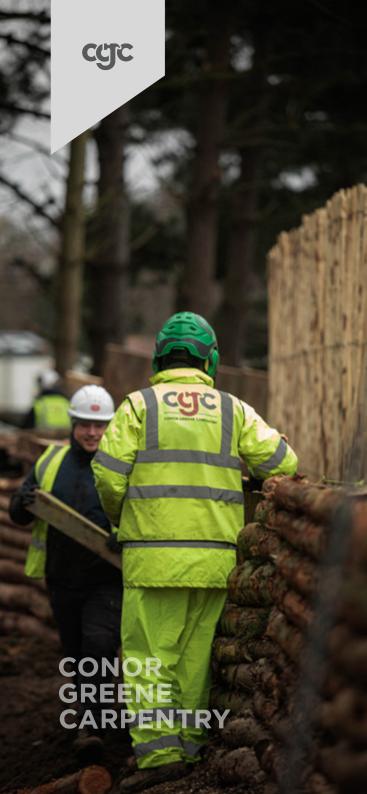

### **2.MULTI- SERVICE**

Conor Greene Carpentry Ltd is a multi-service provider, with experienced crews capable and willing to undertake a diverse range of tasks on-site.

Our Multiservice team is made up carpenters, labourers and tradesmen.

SISK: AstarZeneca, Blanchardstown, Dublin MULTI-SERVICE TEAM

CONOR GREENE CARPENTRY