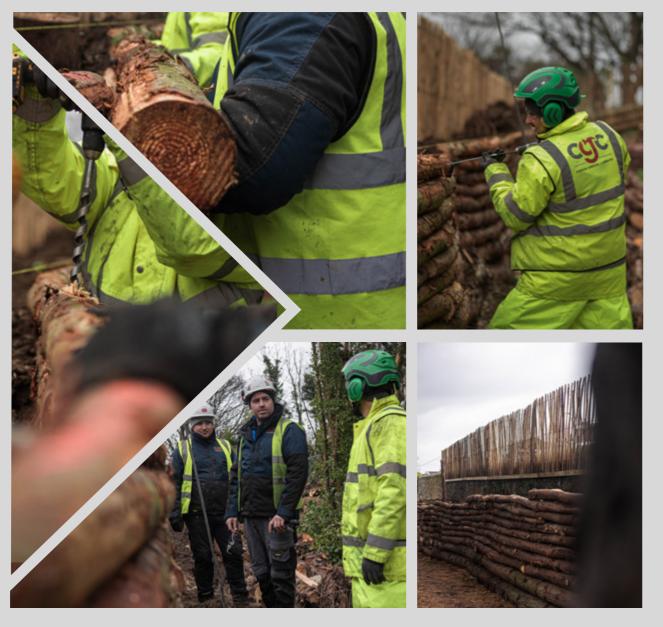

### **2.MULTI- SERVICE**

Conor Greene Carpentry Ltd is a multi-service provider, with experienced crews capable and willing to undertake a diverse range of tasks on-site.

Our Multiservice team is made up carpenters, labourers and tradesmen.

SISK: AstarZeneca, Blanchardstown, Dublin MULTI-SERVICE TEAM

CONOR GREENE CARPENTRY