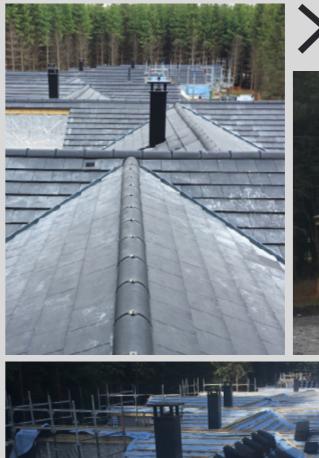

### **1.CARPENTRY**

CONOR GREENE CARPENTRY

# **COMPLETE ROOFING SERVICE**

PRIVATE: Kilcock, Co.Kildare

091 .1800/n